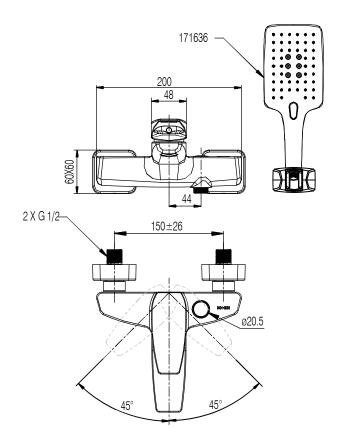

# Unit: mm

Single Handle Wall Mount Tub / Shower Faucet

Models: 68132

CRITICAL DIMENSION (DO NOT SCALE)