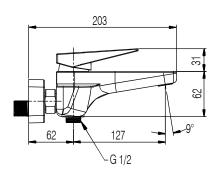

# Unit: mm

Single Handle Wall Mount Tub / Shower Faucet

Models: 68132

CRITICAL DIMENSION (DO NOT SCALE)