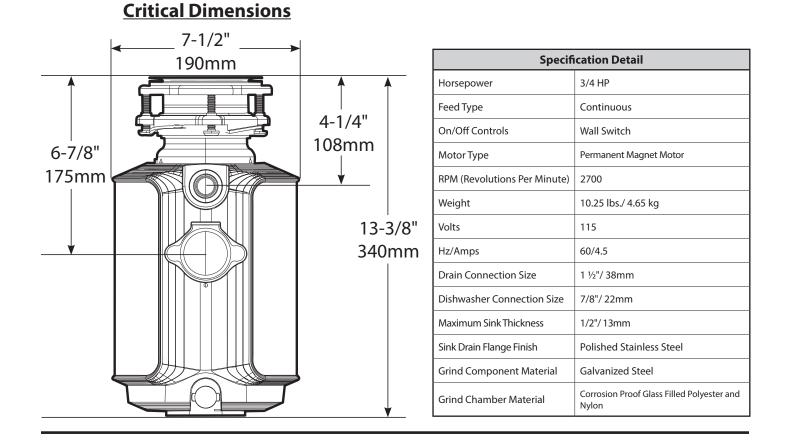

#### **Disposal Description**

- GX Series is built for powerful performance and dependable functionality
- 3/4 Horsepower VORTEX<sup>™</sup> Motor has powerful grinding capabilities to eliminate tough kitchen scraps
- VORTEX<sup>™</sup> Motor features permanent magnet motor technology designed to help reduce jamming
- Universal Xpress Mount<sup>™</sup> fits all Moen and most existing 3-bolt mounting assemblies
- Pre-installed power cord a savings over models where cord must be purchased separately, cord easily removes for optional hardwiring
- SoundSHIELD<sup>™</sup> sound deadening insulation
- Compact design frees up space under the sink
- Continuous feed with galvanized steel grind components
- Manual Reset Button
- Garbage disposals reduce waste sent to landfills making it an eco-friendly option for your home

#### **Included Components**

- GX75 Disposal Unit with Universal Xpress Mount<sup>™</sup>
- Pre-installed Power Cord, Hardwire Capable
- Removable Splash Guard
- Polished Stainless Steel Sink Flange and Drain Stopper
- Drain Elbow and Mounting Assembly
- Air switch on-off controls