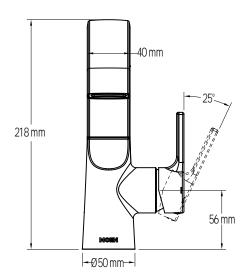

# **DESCRIPTION**

- Metal construction with a chrome and spot resistant stainless finish
- G1/2 inlet connections
- Includes Plastic pop-up type waste assembly
  Includes 600mm long flexible inlet hoses