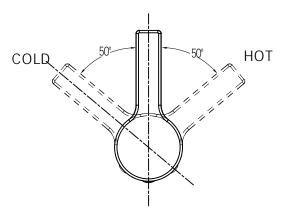

# **DESCRIPTION**

- Metal construction with a chrome and spot resistant stainless finish
- G1/2 inlet connections
- Includes Plastic pop-up type waste assembly
  Includes 600mm long flexible inlet hoses