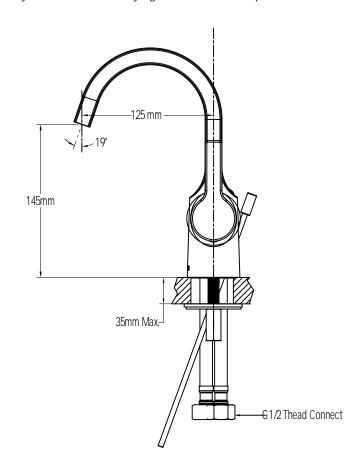

# **DESCRIPTION**

- Metal construction with a chrome and spot resistant stainless finish
- G1/2 inlet connections
- Includes Plastic pop-up type waste assembly
  Includes 600mm long flexible inlet hoses