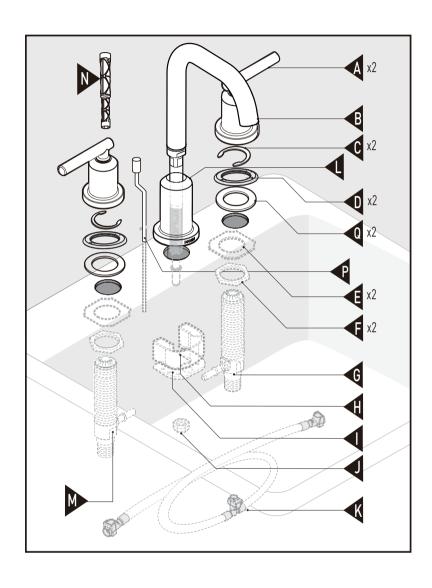

### 安装说明 Installation Instruction

# MOEN®

如有落水组件,请看步骤 ⑨或参考其包装上的安装 说明 If with waste assembly, please go to l or refer to the installation in the package