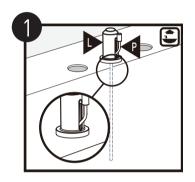

### 安装前确认 Checklist before Installation

- Flush hot and cold water supply lines to remove any debris that has accumulated in the supply lines that could damage the faucet
- 1. 打开冷热供水,排去管内积累的残渣。 否则将有损龙头。

### 安装说明 Installation Instruction