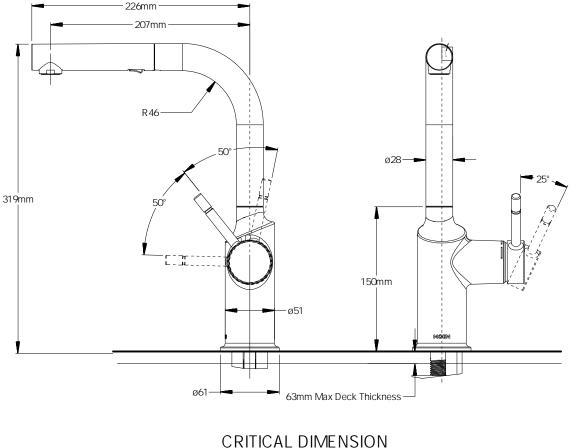

### Models: GN67100 Seriese

NOTE: THIS FAUCET IS DESIGNED TO BE INSTALLED THRU 34mm MIN. TO 38mm MAX.DIA.HOLE

(DO NOT SCALE)

# Specifications