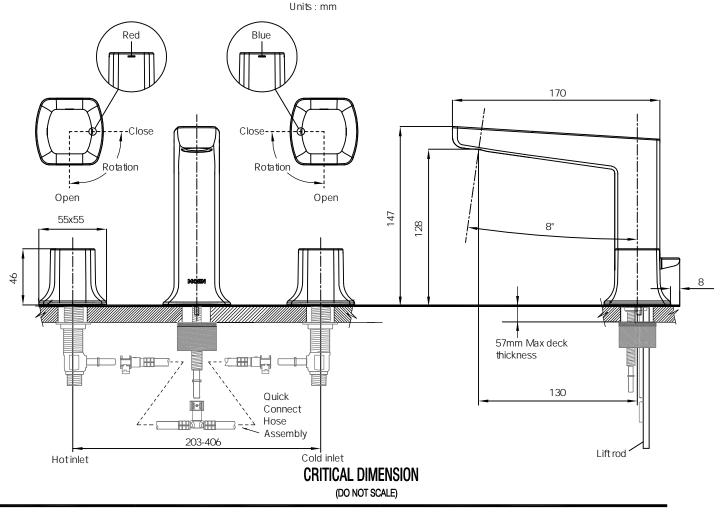

#### **OPERATION**

- Knob style handle
- Maximum handle rotation angle is 90° to full on for either handle
- Hot side counterclockwise to open(clockwise to close)
- Cold side clockwise to open(counterclockwise to close)
- Includes hot and cold temperature indicators

#### Diamond Two Handle Widespread Lavatory Faucet Trim

Models: T68228 Valve: 9000 , 9000MCL

NOTE : THIS FAUCET IS DESIGNED TO BE INSTALLED THRU 3 HOLES , 291/MMIN.DIA

Rev 01/03/2014