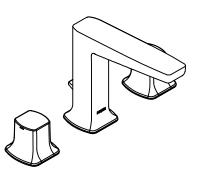

### DESCRIPTION

- Metal construction with a chrome finish
- 1 / 2 IPS connections

#### **OPERATION**

- Knob style handle
- Maximum handle rotation angle is 90° to full on for either handle
- Hot side counterclockwise to open(clockwise to close)
- Cold side clockwise to open(counterclockwise to close)
- Includes hot and cold temperature indicators

#### Diamond Two Handle Widespread Lavatory Faucet Trim

Models: T68228 Valve: 9000 , 9000MCL

NOTE : THIS FAUCET IS DESIGNED TO BE INSTALLED THRU 3 HOLES , 291/MMIN.DIA

Rev 01/03/2014