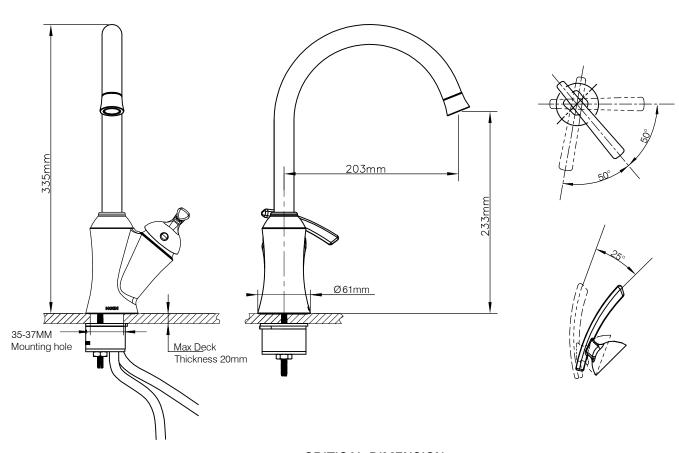

# **DESCRIPTION**

- Metal construction with a chrome finish
- G1/2 inlet connections
- Includes 600mm flexible inlet hoses

# **OPERATION**

- Lever style handle
- Pull-on / Push-off
- Temperature controlled through 100 degree arc of handle travel

# **FLOW**

- Flowrate is about 5.5L/min at 0.3Mpa with aerator
  Flowrate is about 3.2L/min at 0.1Mpa with aerator

# **CARTRIDGE**

Moen Duralast cartridge

### STANDARD

• Designed to meet GB 18145

• 5 years limited warranty against leaks and drips



**FRIEDA** Single Handle Single Mount Kitchen Faucet

Models: GN5069 series / GN60111 series / GN60101series

NOTE: SEE REVERSE SIDE FOR **ILLUSTRATED PARTS** 



CRITICAL DIMENSION

(DO NOT SCALE)