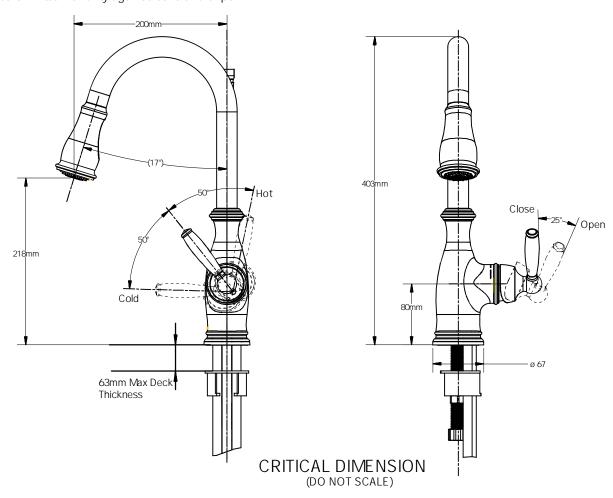

#### **OPERATION**

- Lever style handle, temperature controlled by 100° arc of handle travel
- Operates in stream or spray mode in the pullout or retracted position
- When filling a vessel outside the sink, the pause feature conveniently stops the flow of water as the wand passes over the counter top