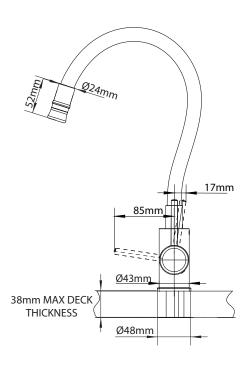

# **Specifications**

**KEY WEST**High Soft Flexible Hose

MODELS: GN60418 series

NOTE: This faucet is designed to be installed thru 33mm min. to 38mm max. dia. hole.