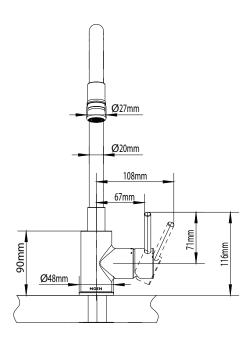

# **Specifications**

**KEY WEST**High Soft Flexible Hose

MODELS: GN60418 series

NOTE: This faucet is designed to be installed thru 33mm min. to 38mm max. dia. hole.