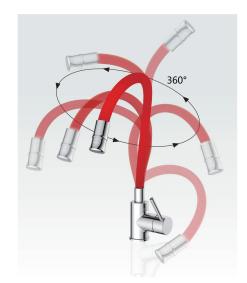

# DESCRIPTION

- •Chromed metal surface, colorful flexible outlet tube
- •G1/2 inlet tube connector
- •600mm inlet tube
- Flexible hose can rotate at 360°
- •Freely switch between 2 functions outlet mode