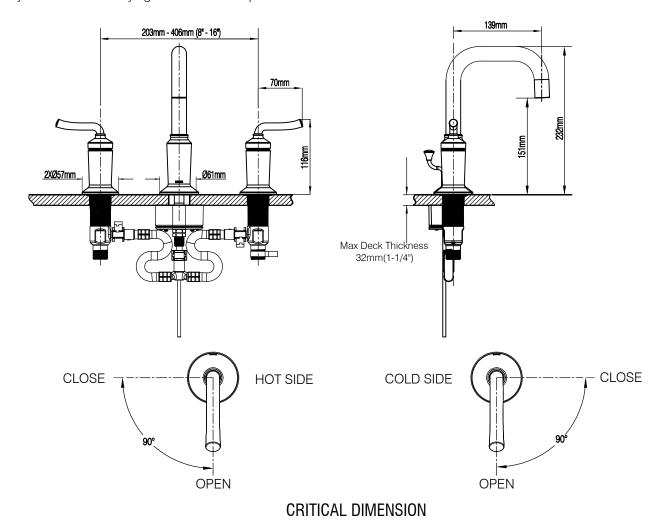

## **OPERATION**

- Lever style handle
- Rotate hot side counterclockwise to open (clockwise to close) and rotate cold side clockwise to open (counterclockwise to close)

## Neoclassic

Two Handle Widespread Lavatory Faucet

Models: GN16228SERIES

(DO NOT SCALE)