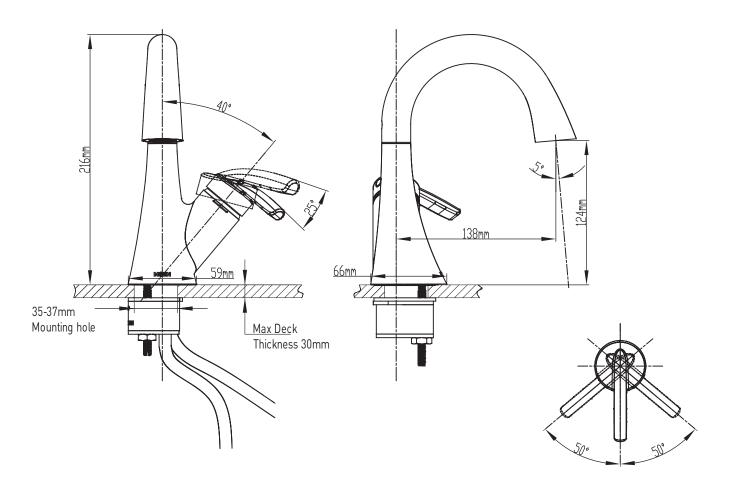

### WARRANTY

• 5 years limited warranty against leaks and drips

Single Mount One-Handle Lavatory Faucet

Models:GN59121 Series

NOTE: THIS FAUCET IS DESIGNED TO BE INSTALLED THRU 35mm MIN. To 37mm Max.DIA.HOLE

### CRITICAL DIMENSIONS DO NOT SCALE