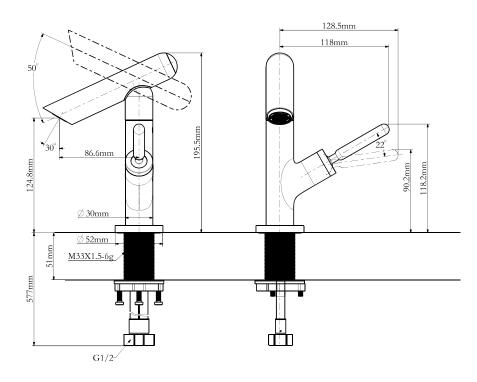

## DESCRIPTION

- G1/2 inlet connections
- Metal construction with various finishes identified by suffix
- $\bullet$  Spout can rotate 360°, up and down 50°

## CRITICAL DIMENSIONS DO NOT SCALE