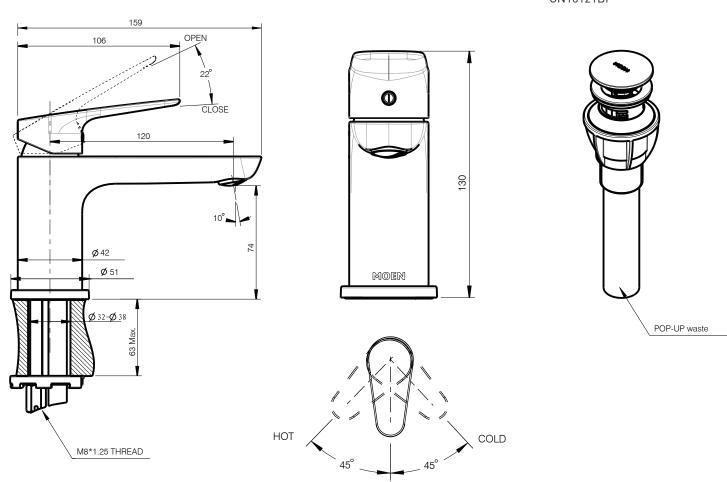

# **Specifications**

**York**Single Mount Single-Handle Lavatory Facuet

MODELS : GN10121 GN10121BP

CRITICAL DIMENSIONS DO NOT SCALE