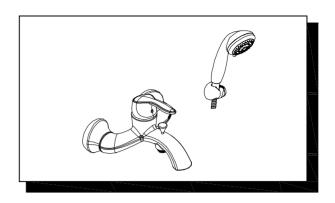

### **DESCRIPTION**

- Metal construction with a Chrome / BN/ ORB
- G1/2 quick inlet connections
- Includes hand-held shower, wall bracket
- and 175cm long hose