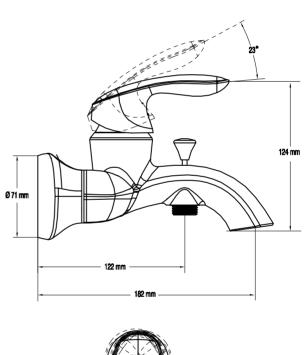

# Specifications



### **DESCRIPTION**

- Metal construction with a Chrome / BN/ ORB
- G1/2 quick inlet connections
- Includes hand-held shower, wall bracket
- and 175cm long hose

## **OPERATION**

- Lever style handle
- Pull-on / Push-off
- Temperature controlled through 110 degree arc of handle travel

### **FLOW**

• Flowrate is 0.33L/s minimum under 0.3Mpa

### **CARTRIDGE**

Ceramic 35mm cartridge design
Nonmetallic / nonferrous and ceramic material

Designed to meet GB standard

#### WARRANTY

• 5 years limited warranty against leaks and drips





Eva Single Handle Wall Mount Tub Shower Models:64132; 64132BN; 64132ORB





CRITICAL DIMENSION (DO NOT SCALE)