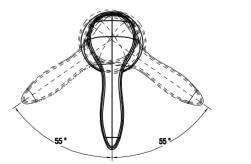

## **OPERATION**

- Lever style handle
- Pull-on / Push-off
- Temperature controlled through 110 degree arc of handle travel