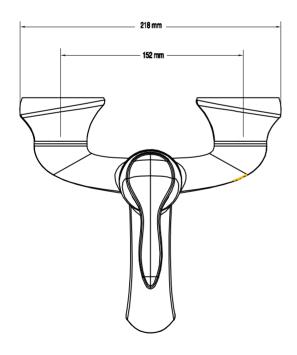

# Specifications



### **DESCRIPTION**

- Metal construction with a Chrome / BN/ ORB
- G1/2 quick inlet connections
- Includes hand-held shower, wall bracket
- and 175cm long hose

## **OPERATION**

- Lever style handle
- Pull-on / Push-off
- Temperature controlled through 110 degree arc of handle travel

### **FLOW**

• Flowrate is 0.33L/s minimum under 0.3Mpa

### **CARTRIDGE**

Ceramic 35mm cartridge design
Nonmetallic / nonferrous and ceramic material

Designed to meet GB standard

#### WARRANTY

• 5 years limited warranty against leaks and drips





Eva Single Handle Wall Mount Tub Shower Models:64132; 64132BN; 64132ORB





CRITICAL DIMENSION (DO NOT SCALE)