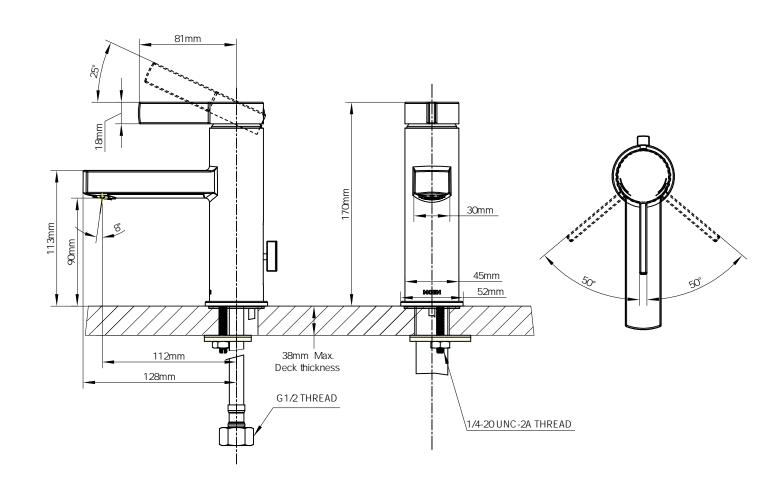

# **DESCRIPTION**

- Metal construction with a chrome finish
- 600mm Flexible supplies with G1/2 inlet connections
- Includes plastic pop-up waste assembly

# **OPERATION**

- Lever style handle
- Pull-on /Push-off
- Temperature controlled through 100 degree arc of handle travel

# **FLOW**

- Flowrate is about  $6.5\,L/m$  in at 0.3M pa with aerator • Flowrate is about  $4.3\,L/m$  in at 0.1M pa with aerator

• MOEN Duralast cartridge

### **STANDARD**

• Designed to meet GB 18145

# WARRANTY

• 5years limited warranty against leaks and drips



Sterope Single Mount One-Handle Lavatory Faucet

Models: GN57121 Series

NOTE: THIS FAUCET IS DESIGNED TO BE INSTALLED THRU 34mm MIN. TO 37mm MAX.DIA.HOLE



CRITICAL DIMENSION

(DO NOT SCALE)