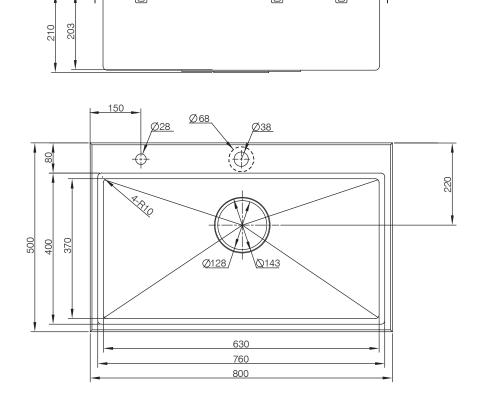

## **DESCRIPTION**

- Sharp series hand-made single bowl sink
- SS.304 construction with brush finish
- Thickness, panel: 1.32, bowl: 1.03mm
- Hand-made sink , Laser MOEN logo
- One kitchen faucet hole, one soap dispenser hole,
- SB033MCL01 50mm Drainage pipe ,G2 connection
- SB36 Drainer with basket, G2 connection
- Top mounting, cutout size : 785mmX480mmXR10mm mounting hardware included
- SoundsShield system

Models: 27512SL

Units : mm

CRITICAL DIMENSION

(DO NOT SCALE)