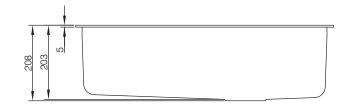

### DESCRIPTION

- Hawaii series one bowl sink
- SS.304 construction with Brush
- Thickness :1.0 mm
- One-stamping , Laser MOEN logo
- One kitchen faucet hole , one soap dispenser hole as indicated
- Cutout size : Top mounting: 690x430xR12mm Under mounting:677x417xR41mm
- SoundsShield system
- mounting hardware included

#### WARRANTY

- 5 years limited warranty against leaks and drips
- 1 year limited warranty for sink accessaries

Hawaii Stainless steel single bowl sink Models: 29017SLECP 28017SL 28012SL

Units : mm

(DO NOT SCALE)