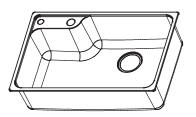

### DESCRIPTION

- Hawaii series one bowl sink
- SS.304 construction with Brush
- Thickness :1.0 mm
- One-stamping , Laser MOEN logo
- One kitchen faucet hole , one soap dispenser hole as indicated
- Cutout size : Top mounting: 690x430xR12mm Under mounting:677x417xR41mm
- SoundsShield system
- mounting hardware included