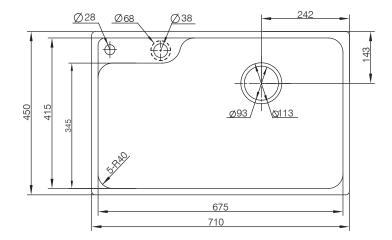

### DESCRIPTION

- Hawaii series one bowl sink
- SS.304 construction with Brush
- Thickness :1.0 mm
- One-stamping , Laser MOEN logo
- One kitchen faucet hole , one soap dispenser hole as indicated
- Cutout size : Top mounting: 690x430xR12mm Under mounting:677x417xR41mm
- SoundsShield system
- mounting hardware included

#### WARRANTY

- 5 years limited warranty against leaks and drips
- 1 year limited warranty for sink accessaries

Hawaii Stainless steel single bowl sink Models: 29017SLECP 28017SL 28012SL

Units : mm

(DO NOT SCALE)