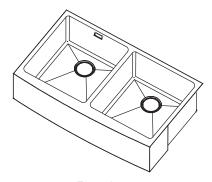

## **DESCRIPTION**

- Farm house series apron front dual bowl sink
- SS.304 construction with brush finish
- Thickness, frame panel: 1.32, bowl: 1.03mm
- Hand-made sink
- SB042 50mm Drainage pipe ,G2 connection
- SB46 Drainer with basket, G2 connection
- Under mounting, mounting hardware included
- SoundsShield system
- Comply with QB/T 4013-2010
- 5 years limited warranty against leaks and drips
- 1 year limited warranty for sink accessaries

Match with 27154SL Bowl in bowl and 56884 Rinse baskset

Farm house Apron front stainless steel dual bowl sink

Models: 28202SL

Units: mm

CRITICAL DIMENSION

(DO NOT SCALE)