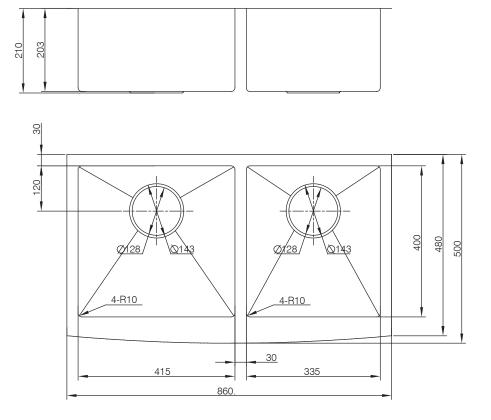

Match with 27154SL Bowl in bowl and 56884 Rinse baskset

Farm house Apron front stainless steel dual bowl sink

Models: 28202SL

Units: mm

CRITICAL DIMENSION

(DO NOT SCALE)