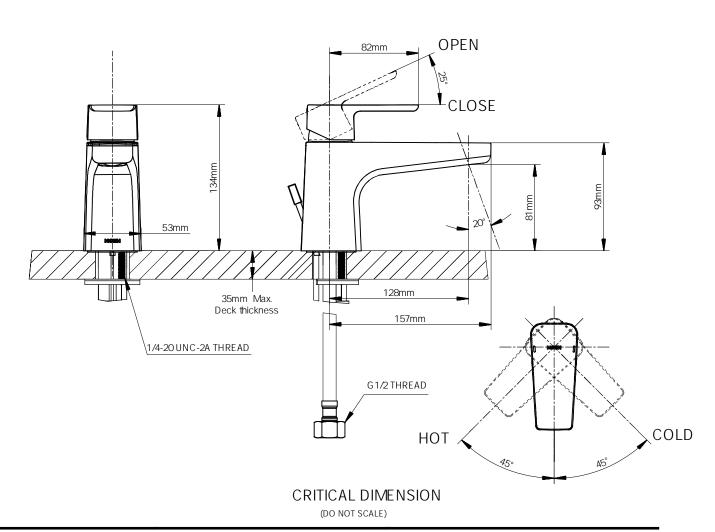

## **OPERATION**

- Lever style handle
- Pull-on / Push-off
- Temperature controlled through 100 degree arc of handle travel

- Flowrate is about 7.50L/min at 0.3Mpa with aerator
- Flowrate is about 4.40L/min at 0.1Mpa with aerator

## WARRANTY

• 5years limited warranty against leaks and drips

**SERENITY** Single Mount Single-Handle Lavatory Faucet

Models: GN62121

NOTE: THIS FAUCET IS DESIGNED TO BE INSTALLED THRU 34mm MIN. TO 38mm MAX.DIA.HOLE