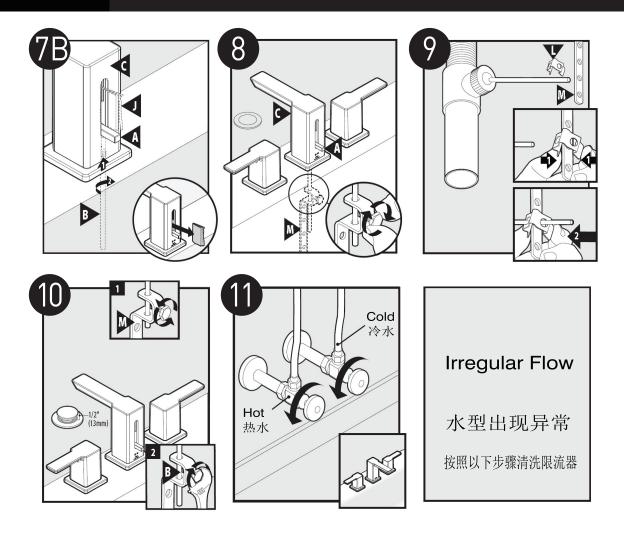

## 打开冷热供水,排水管内积累的残渣。否则将有损龙头。

Flush hot and cold water supply lines to remove any debris in the supply lines that has accumulated and could damage the faucet.