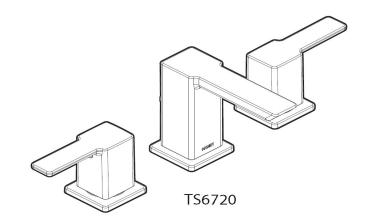

## 推荐工具

为了安全和让安装和替换变得容易, Moen建议 您使用以下工具:

HELPFUL TOOLS

For safety and ease of replacement, Moen recommends the use of these helpful tools.

Image is for reference only (Style varies by model)

Record Purchased Model Number: (Save instruction sheet for future reference)