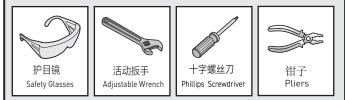

## 推荐工具

为了安全和让安装和替换变得容易, Moen建议 您使用以下工具:

HELPFUL TOOLS

For safety and ease of replacement, Moen recommends the use of these helpful tools.

Image is for reference only (Style varies by model)

Record Purchased Model Number: (Save instruction sheet for future reference)