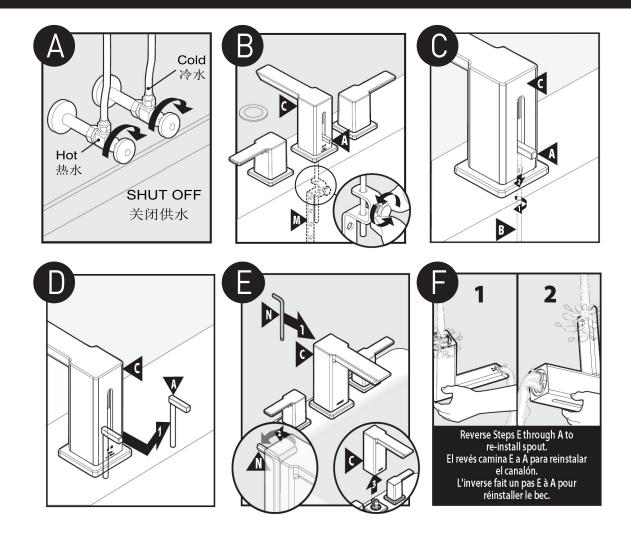

### 安装和连接:

1. 本产品已经出厂检测及调试,请勿自行拆卸;

 2. 请检查在您将要安装龙头的地方没有隐蔽的电缆和管道;
3. 安装前,请务必先清除墙体预埋水管内的杂质及污泥, 以免影响出水功能!

敬告: 在墙上钻任何孔时,

请确保在您准备钻孔的地方没有隐蔽的管道和电缆! 申明:本公司保留更改产品结构不另行通知的权利。

清洗:

清洗本产品时需要小心。 尽管本产品的表面镀层极其耐用, 但仍有可能被尖利摩擦物 或打光物损伤。 清洗时只需要用湿布轻轻擦拭,

然后用软毛巾拭下即可。

#### Installation and Connections

1. This product has passed functionality tests prior to leaving the factory. Please do not dismantle by yourself.

2. Please ensure there are no hidden service pipes and cables where you intend to drill.

 Please ensure pipes are clear of debris to avoid any blockage that could affect quality of water spray.
Follow safety precautions while drilling and

installing.

We reserve the right to alter the structure of the product without notice.

#### Cleaning

Cleaning of this product should be done regularly. Although the finish is extremely durable, it can be damaged by harsh abrasives or polish. To clean, simply wipe gently with a damp cloth, and dry with a soft towel.

## 打开冷热供水,排水管内积累的残渣。否则将有损龙头。

Flush hot and cold water supply lines to remove any debris in the supply lines that has accumulated and could damage the faucet.

### 移除旧龙头注意事项:

拆除现有水龙头或拆卸阀门之前,请务必先关闭供水。打开水龙头手柄以释放水压,确保完 全关闭水源。

#### $\label{eq:caution} {\sf CAUTION} - {\sf TIPS} \; {\sf FOR} \; {\sf REMOVAL} \; {\sf OF} \; {\sf OLD} \; {\sf FAUCET} {:}$

Always turn water supply OFF before removing existing faucet or disassembling the valve. Open faucet handle to relieve water pressure and ensure that complete water shut-off has been accomplished.