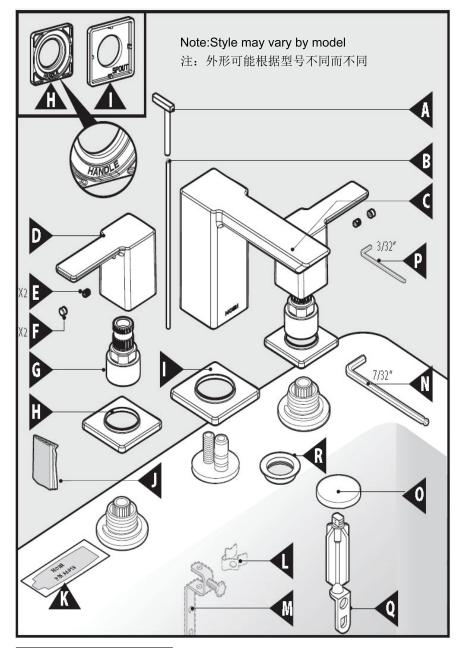

## 推荐工具

为了安全和让安装和替换变得容易, Moen建议 您使用以下工具:

HELPFUL TOOLS

For safety and ease of replacement, Moen recommends the use of these helpful tools.

Image is for reference only (Style varies by model)

Record Purchased Model Number: (Save instruction sheet for future reference)