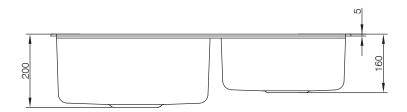

### DESCRIPTION

- Blade series dual bowl sink
- SS.304 construction with Brush finish
- Thickness :1.0 mm
- One-stamping , Laser MOEN logo
- One kitchen faucet hole , one soap dispenser hole as indicated
- SB031,40mm Drainage pipe ,G1-1/2 connection
- SB18 Drainer , G1-1/2 connection
- Cutout size : Top mounting:806x436xR15mm Under mounting:790x420xR10mm
- SoundsShield system
- Mounting hardware included

#### WARRANTY

- 5 years limited warranty against leaks and drips
- 1 year limited warranty for sink accessaries

Units : mm

Blade Stainless steel dual bowl sink Models: 27604SL

(DO NOT SCALE)