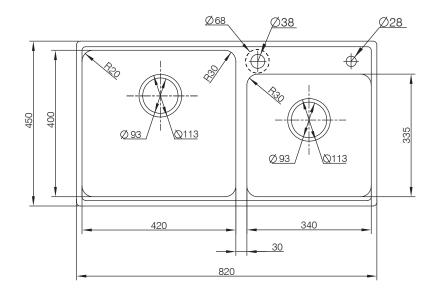

### DESCRIPTION

- Blade series dual bowl sink
- SS.304 construction with Brush finish
- Thickness :1.0 mm
- One-stamping , Laser MOEN logo
- One kitchen faucet hole , one soap dispenser hole as indicated
- SB031,40mm Drainage pipe ,G1-1/2 connection
- SB18 Drainer , G1-1/2 connection
- Cutout size : Top mounting:806x436xR15mm Under mounting:790x420xR10mm
- SoundsShield system
- Mounting hardware included

#### WARRANTY

- 5 years limited warranty against leaks and drips
- 1 year limited warranty for sink accessaries

Units : mm

Blade Stainless steel dual bowl sink Models: 27604SL

(DO NOT SCALE)