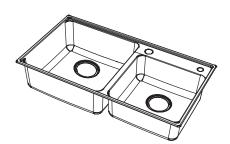

### DESCRIPTION

- Blade series dual bowl sink
- SS.304 construction with Brush finish
- Thickness :1.0 mm
- One-stamping , Laser MOEN logo
- One kitchen faucet hole , one soap dispenser hole as indicated
- SB031,40mm Drainage pipe ,G1-1/2 connection
- SB18 Drainer , G1-1/2 connection
- Cutout size : Top mounting:806x436xR15mm Under mounting:790x420xR10mm
- SoundsShield system
- Mounting hardware included

#### WARRANTY

- 5 years limited warranty against leaks and drips
- 1 year limited warranty for sink accessaries

Units : mm

Blade Stainless steel dual bowl sink Models: 27604SL

(DO NOT SCALE)