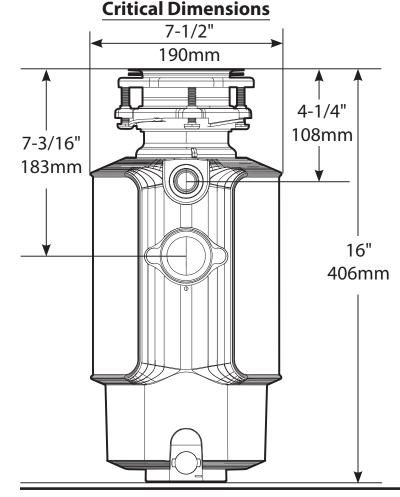

### Model: GX100M01

| Specification Detail         |                                                     |
|------------------------------|-----------------------------------------------------|
| Horsepower                   | 1 HP                                                |
| Feed Type                    | Continuous                                          |
| On/Off Controls              | Wall Switch                                         |
| Motor Type                   | Permanent Magnet Motor                              |
| RPM (Revolutions Per Minute) | 2800                                                |
| Weight                       | 13 lbs. / 6 kg                                      |
| Volts                        | 115                                                 |
| Hz/Amps                      | 60/7.0                                              |
| Drain Connection Size        | 1 ½"/ 38mm                                          |
| Dishwasher Connection Size   | 7/8"/ 22mm                                          |
| Maximum Sink Thickness       | 1/2"/ 13mm                                          |
| Sink Drain Flange Finish     | Polished Stainless Steel                            |
| Grind Component Material     | Stainless Steel                                     |
| Grind Chamber Material       | Corrosion Proof Glass Filled Polyester<br>and Nylon |