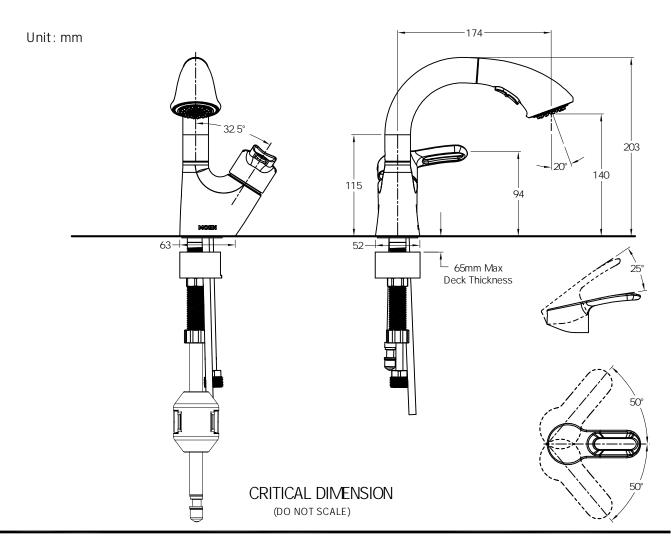

# **DESCRIPTION**

- Metal construction with chrome finish
- G1/2 inlet connections
- Includes 400mm long flexible inlethoses Pullout spray with 1350mm braided hose
- High arc spout provides height and reach to fill or cleam large pots
  while pull out wand provides the maneuverability for cleaning or rinsing
- 360° rotating spout provides ability to install handle on either side