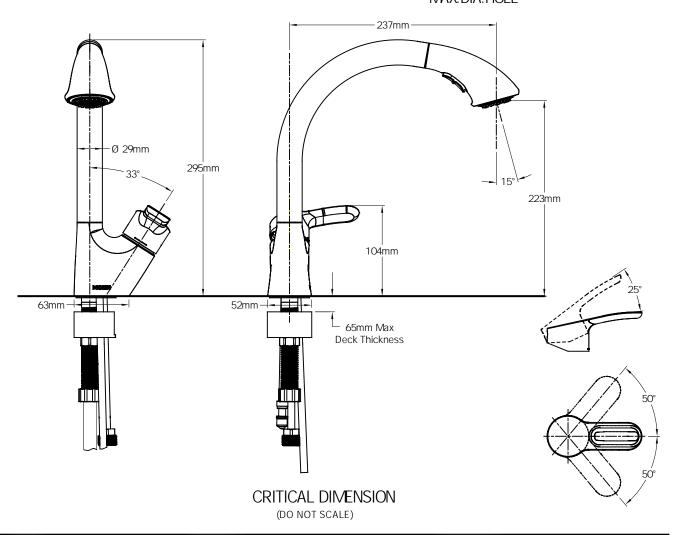

### WARRANTY

• 5years limited warranty against leaks and drips

**KERRY** 

Single Handle Pullout Kitchen Faucet

Models: GN67000/GN67000SRN

NOTE: THIS FAUCET IS DESIGNED TO BE INSTALLED THRU 34mm MIN. TO 38mm MAX.DIA.HOLE