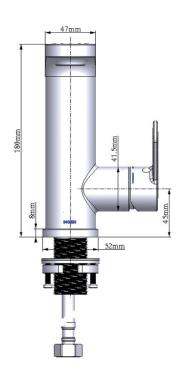

### **DESCRIPTION**

- G1/2 inlet connections
- Metal construction with various finishes identified by suffix
- · Lavatory faucet with KDF filter

### **OPERATION**

- Rocking bar handle
- · Operates with soft water