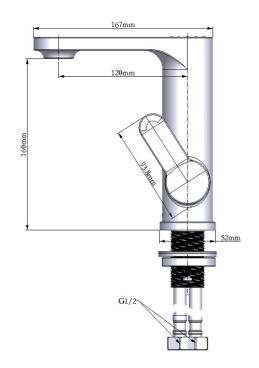

### **DESCRIPTION**

- G1/2 inlet connections
- Metal construction with various finishes identified by suffix
- · Lavatory faucet with KDF filter

### **OPERATION**

- Rocking bar handle
- · Operates with soft water