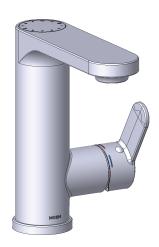

### **DESCRIPTION**

- G1/2 inlet connections
- Metal construction with various finishes identified by suffix
- · Lavatory faucet with KDF filter

### **OPERATION**

- Rocking bar handle
- · Operates with soft water