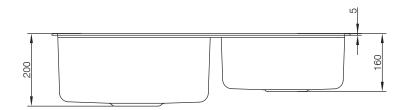

## **DESCRIPTION**

- Blade series dual bowl sink
- SS.304 construction with Satine finish
- Thickness :1.0 mm
- One-stamping, Laser MOEN logo
- One kitchen faucet hole, one soap dispenser hole as indicated
- SB032MCL01 ,50mm Drainage pipe ,G2 connection
- SB36/SB20 Drainer with basket, G2 connection
- Cutout size : Top mounting: 806x436xR15mm Under mounting: 790x420xR10mm
- SoundsShield system
- mounting hardware included

## **STANDARD**

• Comply with QB/T 4013-2010

## WARRANTY

- 5 years limited warranty against leaks and drips
- 1 year limited warranty for sink accessaries



Stainless steel dual bowl sink
Models: 27604

Units: mm





## CRITICAL DIMENSION

(DO NOT SCALE)