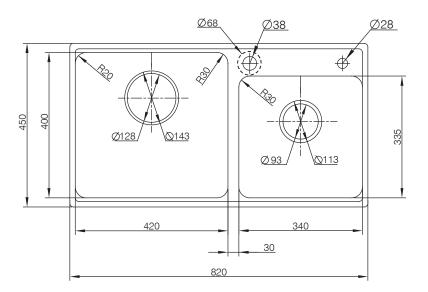

## **DESCRIPTION**

- Blade series dual bowl sink
- SS.304 construction with Satine finish
- Thickness :1.0 mm
- One-stamping, Laser MOEN logo
- One kitchen faucet hole, one soap dispenser hole as indicated
- SB032MCL01 ,50mm Drainage pipe ,G2 connection
- SB36/SB20 Drainer with basket, G2 connection
- Cutout size : Top mounting: 806x436xR15mm Under mounting: 790x420xR10mm
- SoundsShield system
- mounting hardware included

## CRITICAL DIMENSION

(DO NOT SCALE)