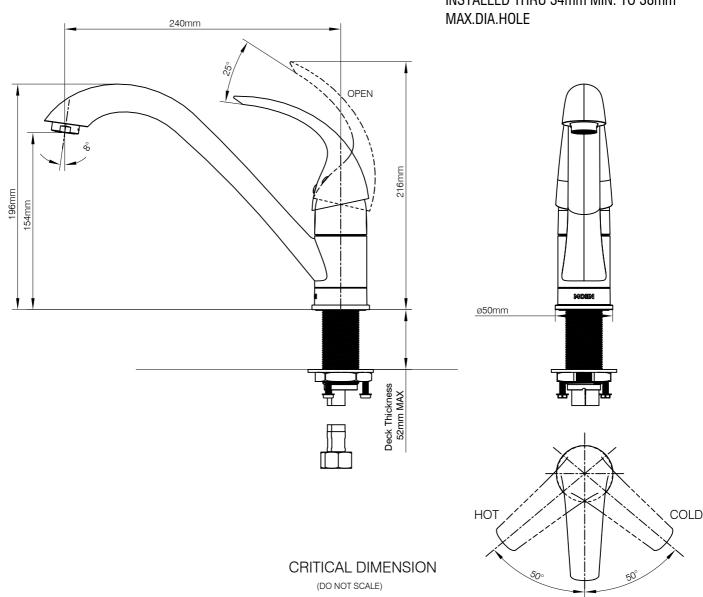

# **DESCRIPTION**

- Metal construction with chrome finish
- G1/2 inlet connections
- Includes 600mm long flexible inlet hoses
- 360° rotating spout

# **OPERATION**

- Loop style handle, temperature controlled by 100° arc of handle travel
- Pull-on / Push-off