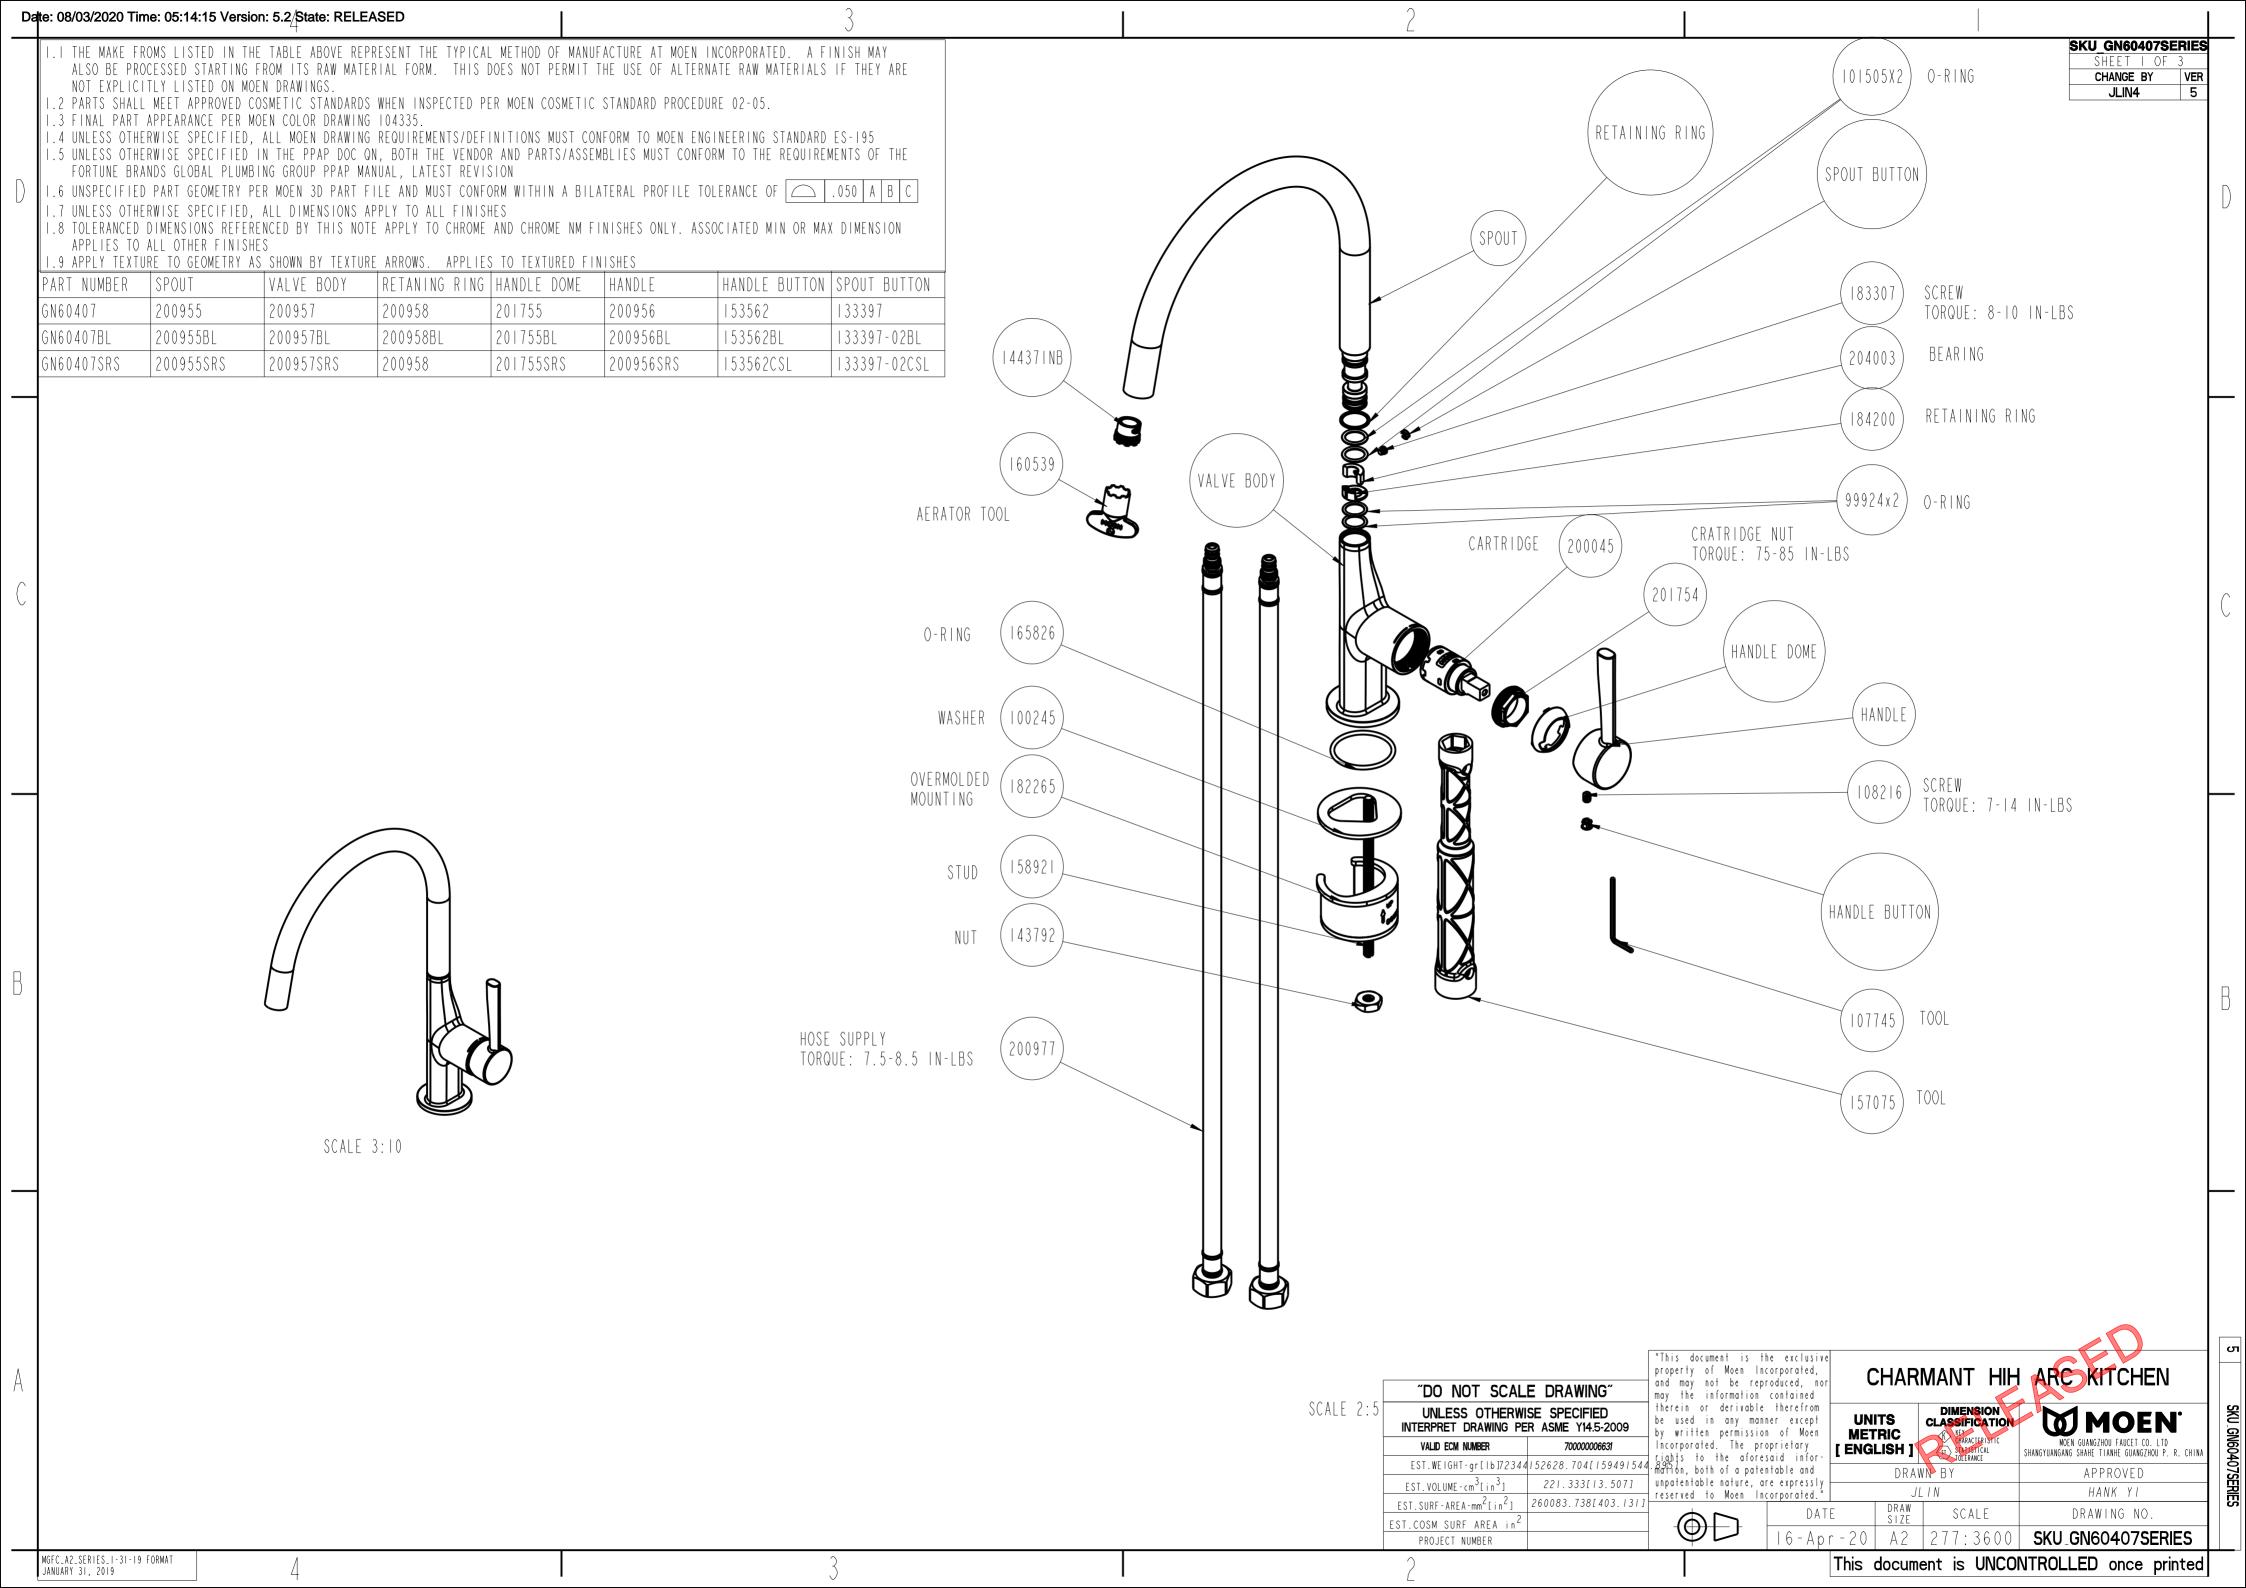

| Date: 08/03/2020 Time: 05:14:15 Version: 5.2 State: RELEASED |                                 |                |           |             |            |                       |                       |                 |                                                                                                                                                                                                                                                                                                                                                                       |                   |
|--------------------------------------------------------------|---------------------------------|----------------|-----------|-------------|------------|-----------------------|-----------------------|-----------------|-----------------------------------------------------------------------------------------------------------------------------------------------------------------------------------------------------------------------------------------------------------------------------------------------------------------------------------------------------------------------|-------------------|
|                                                              |                                 | 4              |           |             | 3          |                       | 2                     |                 |                                                                                                                                                                                                                                                                                                                                                                       |                   |
|                                                              | REV                             | ECM<br>NUMBER  | CHG BY    | PART NUMBER | MAKE FROM  | MOEN COLOR            | MOEN SPEC             | LOGO<br>MARKING | SKU_GN60407SERIES                                                                                                                                                                                                                                                                                                                                                     |                   |
|                                                              | -                               | 700000006631   | LIN, JEFF | GN60407     | SEE NOTE 2 | CHROME                | AASS 24H, GRADE       | ES-180          | DATA SHEET 1 OF 1                                                                                                                                                                                                                                                                                                                                                     |                   |
| D                                                            | -                               | 700000006631   | LIN, JEFF | GN60407BL   | GN60407    | MATTE BLACK           | ES-135                | ES-180          | SERIES CHANGE BY VE                                                                                                                                                                                                                                                                                                                                                   | $R \mid D$        |
|                                                              | -                               | 70000006631    | LIN, JEFF | GN60407SRS  | GN60407    | SPOT RESIST STAINLESS | ES-135                | ES-180          | JLIN4 5                                                                                                                                                                                                                                                                                                                                                               |                   |
|                                                              | -                               | 700000006631   | LIN, JEFF | SKU_GN60407 | SEE NOTE 2 | CHROME                | AASS 24H, GRADE<br>10 | ES-180          | SERIES ECM NO. 700000066                                                                                                                                                                                                                                                                                                                                              | 31                |
| C                                                            |                                 |                |           |             |            |                       |                       |                 |                                                                                                                                                                                                                                                                                                                                                                       | C                 |
| В                                                            |                                 |                |           |             |            |                       |                       |                 | "This document is the exclus property of Moen Incorporated and may not be reproduced, may the information contained therein or derivable therefro be used in any manner excep by written permission of Moe Incorporated. The proprietary rights to the aforesaid information, both of a patentable and unpatentable nature, are express reserved to Moen Incorporated | nor B             |
| А                                                            |                                 |                |           |             |            |                       |                       |                 | CHARMANT HIHARC KITCHEN  MOEN INCORPORATED, 25300 AL MOEN DRIVE NORTH OLMSTED, OH 44070, U S A  DRAW SIZE  3 SKU_GN60407SERIES                                                                                                                                                                                                                                        | SKU_GN60407SERIES |
| _                                                            | GPG_S3SERIES_C<br>SEPTEMBER 21, | COVER FORMAT / |           |             | 3          |                       | 2                     | Thi             | s document is UNCONTROLLED once prin                                                                                                                                                                                                                                                                                                                                  |                   |
|                                                              |                                 | 4              |           | ı           | <b>√</b>   | •                     | _                     | I               |                                                                                                                                                                                                                                                                                                                                                                       |                   |