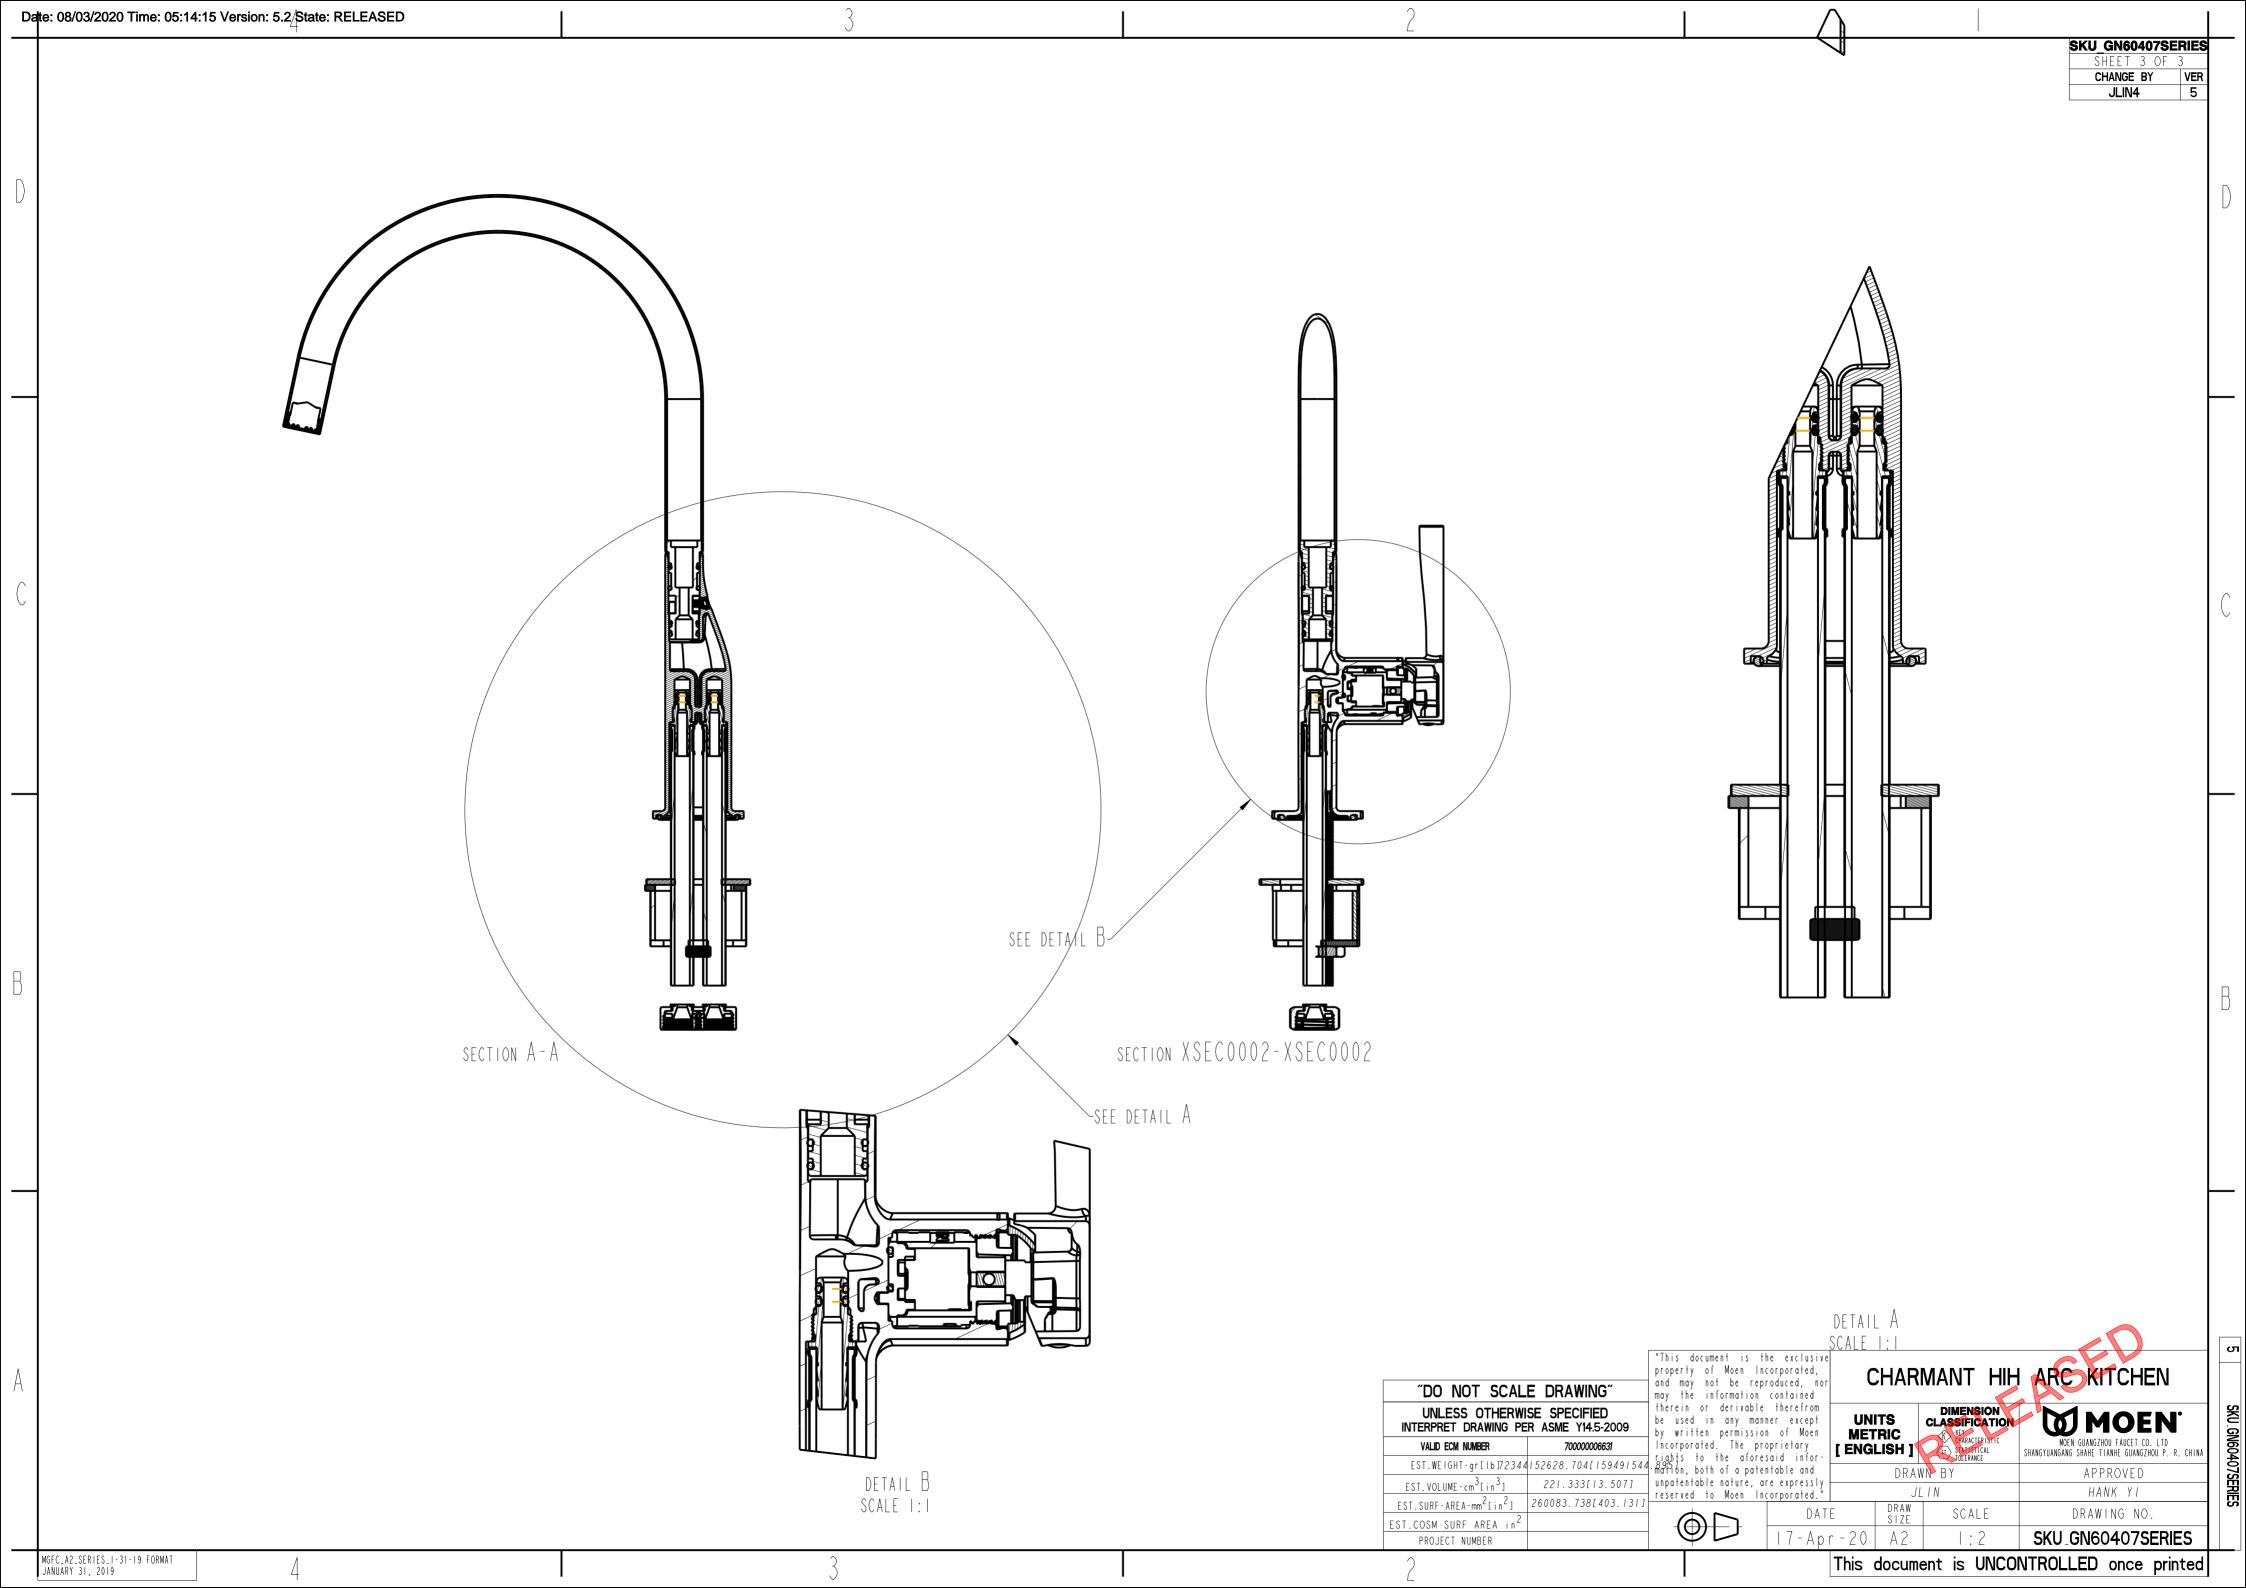

| Date: 08/03/2020 Time: 05:14:15 Version: 5.2 State: RELEASED |                                 |                |           |             |            |                       |                       |                 |                                                                                                                                                                                                                                                                                                                                                                       |                   |
|--------------------------------------------------------------|---------------------------------|----------------|-----------|-------------|------------|-----------------------|-----------------------|-----------------|-----------------------------------------------------------------------------------------------------------------------------------------------------------------------------------------------------------------------------------------------------------------------------------------------------------------------------------------------------------------------|-------------------|
|                                                              |                                 | 4              |           |             | 3          |                       | 2                     |                 |                                                                                                                                                                                                                                                                                                                                                                       |                   |
|                                                              | REV                             | ECM<br>NUMBER  | CHG BY    | PART NUMBER | MAKE FROM  | MOEN COLOR            | MOEN SPEC             | LOGO<br>MARKING | SKU_GN60407SERIES                                                                                                                                                                                                                                                                                                                                                     |                   |
|                                                              | -                               | 700000006631   | LIN, JEFF | GN60407     | SEE NOTE 2 | CHROME                | AASS 24H, GRADE       | ES-180          | DATA SHEET 1 OF 1                                                                                                                                                                                                                                                                                                                                                     |                   |
| D                                                            | -                               | 700000006631   | LIN, JEFF | GN60407BL   | GN60407    | MATTE BLACK           | ES-135                | ES-180          | SERIES CHANGE BY VE                                                                                                                                                                                                                                                                                                                                                   | $R \mid D$        |
|                                                              | -                               | 70000006631    | LIN, JEFF | GN60407SRS  | GN60407    | SPOT RESIST STAINLESS | ES-135                | ES-180          | JLIN4 5                                                                                                                                                                                                                                                                                                                                                               |                   |
|                                                              | -                               | 700000006631   | LIN, JEFF | SKU_GN60407 | SEE NOTE 2 | CHROME                | AASS 24H, GRADE<br>10 | ES-180          | SERIES ECM NO. 700000066                                                                                                                                                                                                                                                                                                                                              | 31                |
| C                                                            |                                 |                |           |             |            |                       |                       |                 |                                                                                                                                                                                                                                                                                                                                                                       | C                 |
| В                                                            |                                 |                |           |             |            |                       |                       |                 | "This document is the exclus property of Moen Incorporated and may not be reproduced, may the information contained therein or derivable therefro be used in any manner excep by written permission of Moe Incorporated. The proprietary rights to the aforesaid information, both of a patentable and unpatentable nature, are express reserved to Moen Incorporated | nor B             |
| А                                                            |                                 |                |           |             |            |                       |                       |                 | CHARMANT HIHARC KITCHEN  MOEN INCORPORATED, 25300 AL MOEN DRIVE NORTH OLMSTED, OH 44070, U S A  DRAW SIZE  3 SKU_GN60407SERIES                                                                                                                                                                                                                                        | SKU_GN60407SERIES |
| _                                                            | GPG_S3SERIES_C<br>SEPTEMBER 21, | COVER FORMAT / |           |             | 3          |                       | 2                     | Thi             | s document is UNCONTROLLED once prin                                                                                                                                                                                                                                                                                                                                  |                   |
|                                                              |                                 | 4              |           | ı           | <b>√</b>   | •                     | _                     | I               |                                                                                                                                                                                                                                                                                                                                                                       |                   |