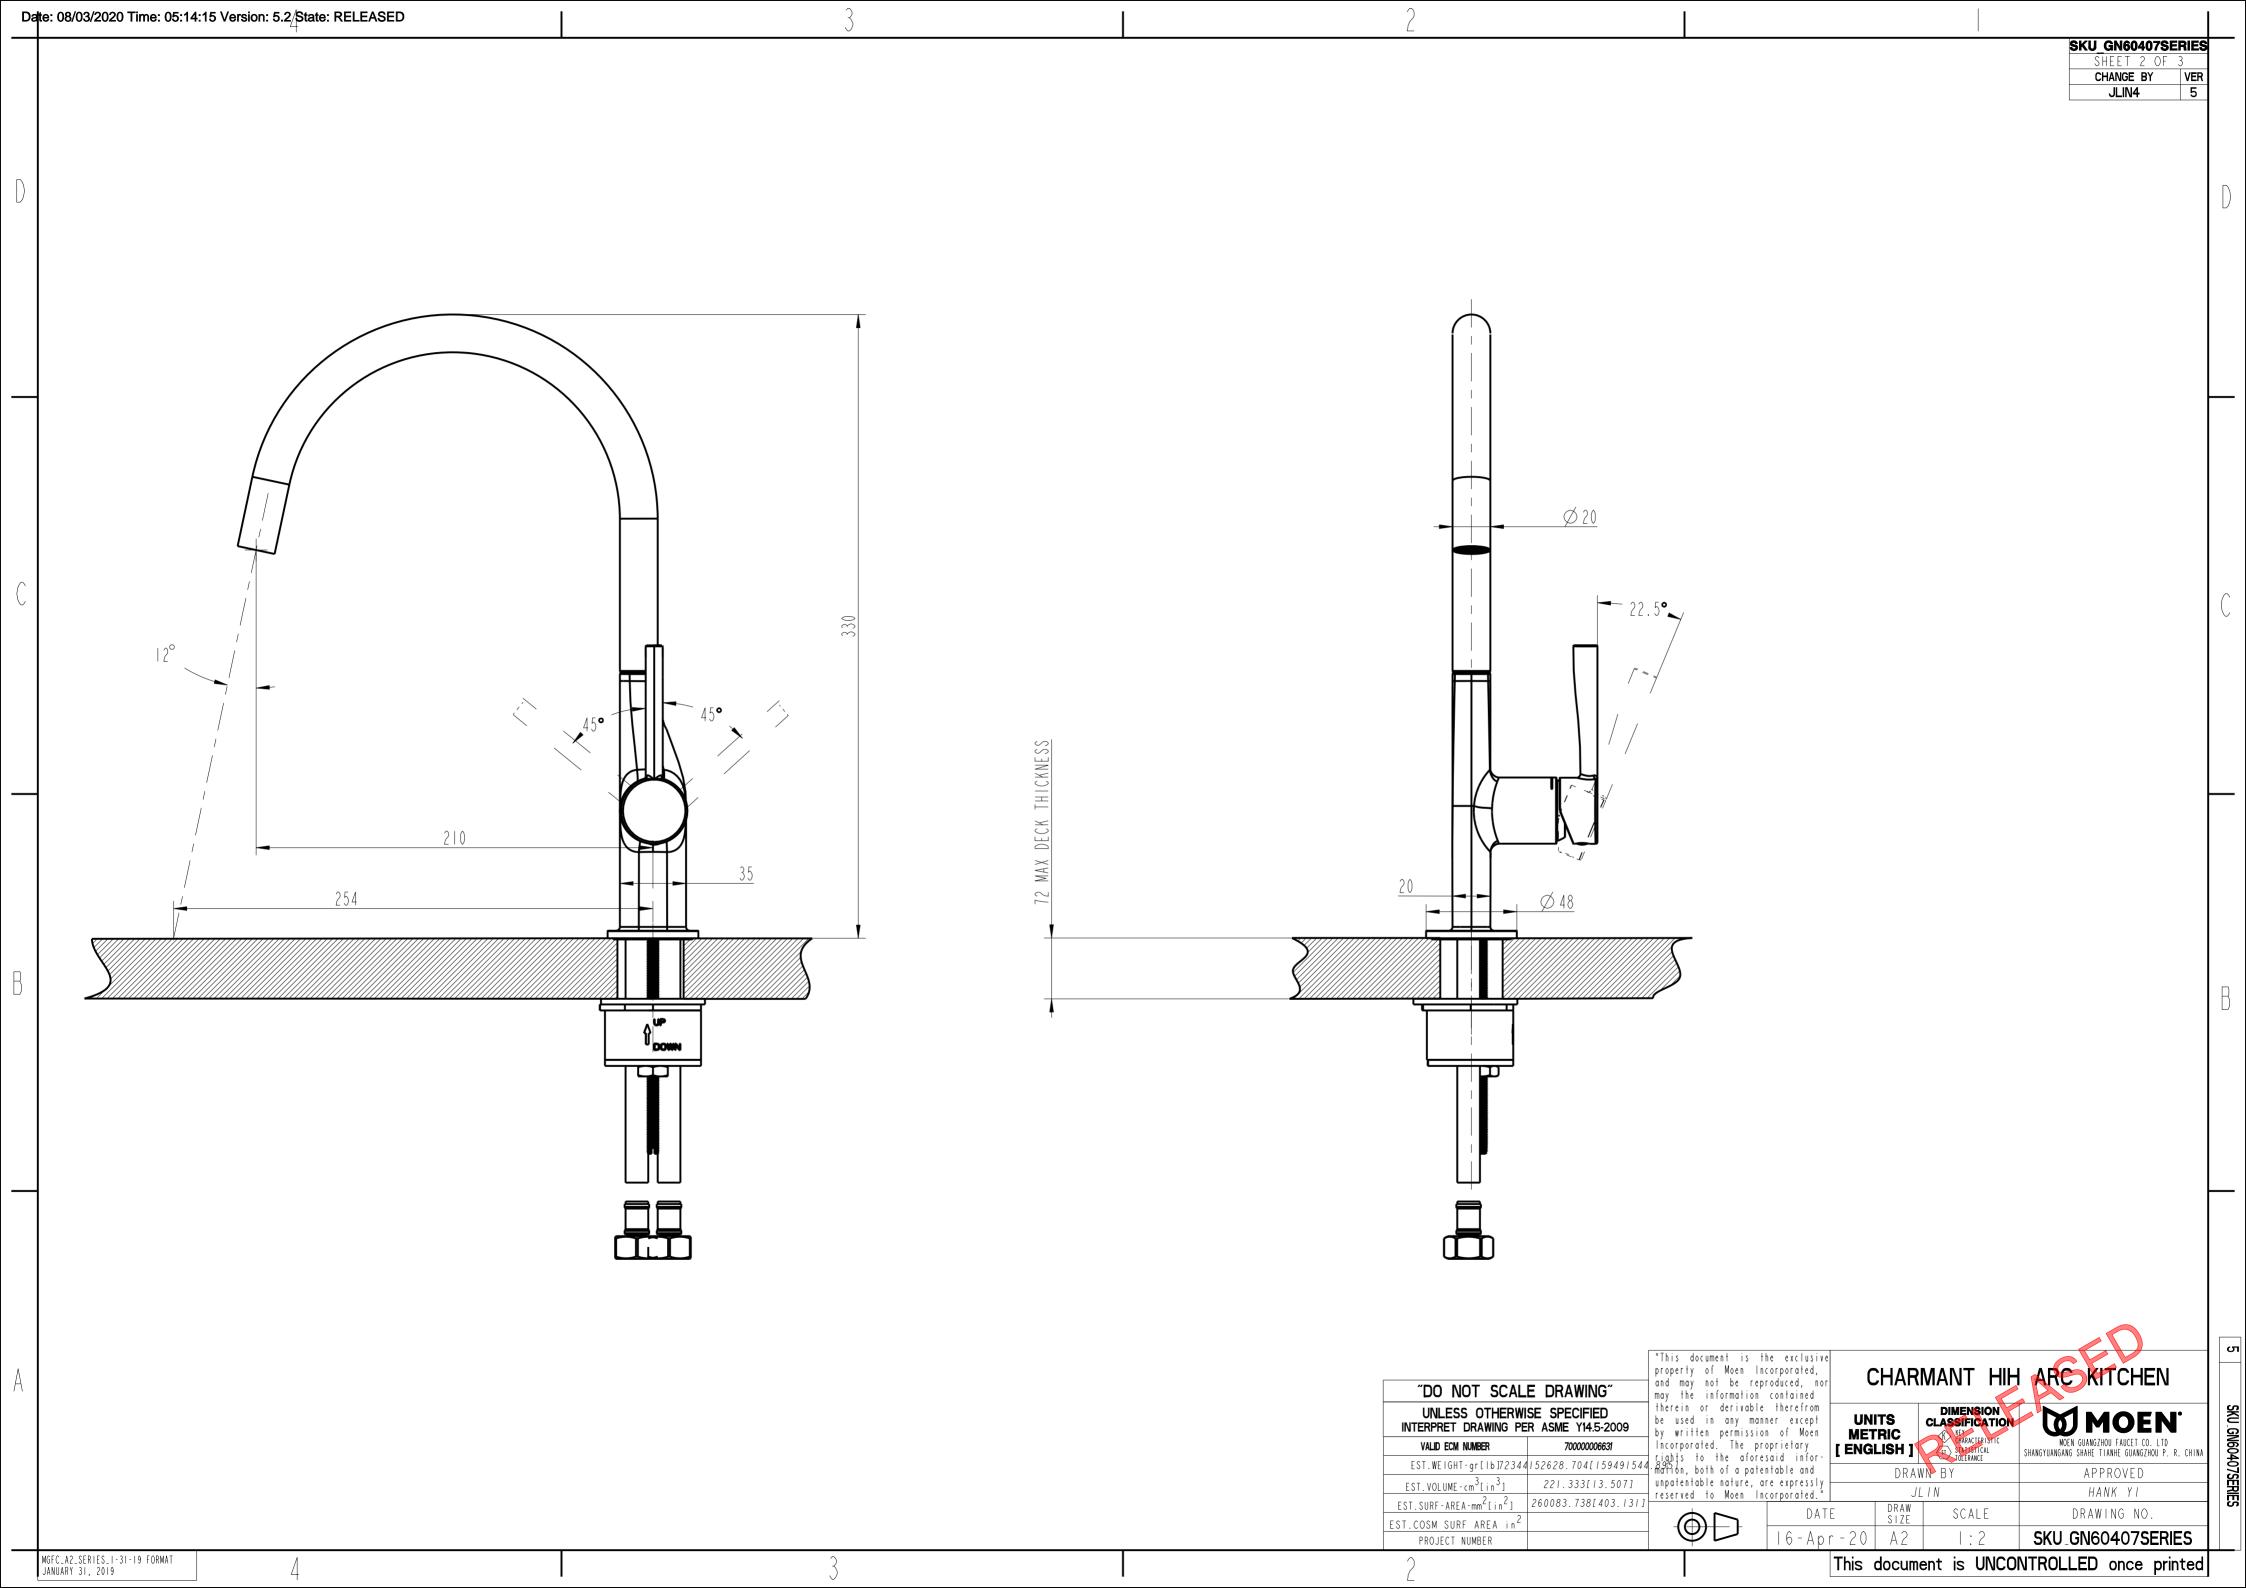

| Date: 08/03/2020 Time: 05:14:15 Version: 5.2 State: RELEASED |                                 |                |           |             |            |                       |                       |                 |                                                                                                                                                                                                                                                                                                                                                                       |                   |
|--------------------------------------------------------------|---------------------------------|----------------|-----------|-------------|------------|-----------------------|-----------------------|-----------------|-----------------------------------------------------------------------------------------------------------------------------------------------------------------------------------------------------------------------------------------------------------------------------------------------------------------------------------------------------------------------|-------------------|
|                                                              |                                 | 4              |           |             | 3          |                       | 2                     |                 |                                                                                                                                                                                                                                                                                                                                                                       |                   |
|                                                              | REV                             | ECM<br>NUMBER  | CHG BY    | PART NUMBER | MAKE FROM  | MOEN COLOR            | MOEN SPEC             | LOGO<br>MARKING | SKU_GN60407SERIES                                                                                                                                                                                                                                                                                                                                                     |                   |
|                                                              | -                               | 700000006631   | LIN, JEFF | GN60407     | SEE NOTE 2 | CHROME                | AASS 24H, GRADE       | ES-180          | DATA SHEET 1 OF 1                                                                                                                                                                                                                                                                                                                                                     |                   |
| D                                                            | -                               | 700000006631   | LIN, JEFF | GN60407BL   | GN60407    | MATTE BLACK           | ES-135                | ES-180          | SERIES CHANGE BY VE                                                                                                                                                                                                                                                                                                                                                   | $R \mid D$        |
|                                                              | -                               | 70000006631    | LIN, JEFF | GN60407SRS  | GN60407    | SPOT RESIST STAINLESS | ES-135                | ES-180          | JLIN4 5                                                                                                                                                                                                                                                                                                                                                               |                   |
|                                                              | -                               | 700000006631   | LIN, JEFF | SKU_GN60407 | SEE NOTE 2 | CHROME                | AASS 24H, GRADE<br>10 | ES-180          | SERIES ECM NO. 700000066                                                                                                                                                                                                                                                                                                                                              | 31                |
| C                                                            |                                 |                |           |             |            |                       |                       |                 |                                                                                                                                                                                                                                                                                                                                                                       | C                 |
| В                                                            |                                 |                |           |             |            |                       |                       |                 | "This document is the exclus property of Moen Incorporated and may not be reproduced, may the information contained therein or derivable therefro be used in any manner excep by written permission of Moe Incorporated. The proprietary rights to the aforesaid information, both of a patentable and unpatentable nature, are express reserved to Moen Incorporated | nor B             |
| А                                                            |                                 |                |           |             |            |                       |                       |                 | CHARMANT HIHARC KITCHEN  MOEN INCORPORATED, 25300 AL MOEN DRIVE NORTH OLMSTED, OH 44070, U S A  DRAW SIZE  3 SKU_GN60407SERIES                                                                                                                                                                                                                                        | SKU_GN60407SERIES |
| _                                                            | GPG_S3SERIES_C<br>SEPTEMBER 21, | COVER FORMAT / |           |             | 3          |                       | 2                     | Thi             | s document is UNCONTROLLED once prin                                                                                                                                                                                                                                                                                                                                  |                   |
|                                                              |                                 | 4              |           | ı           | <b>√</b>   | •                     | _                     | I               |                                                                                                                                                                                                                                                                                                                                                                       |                   |