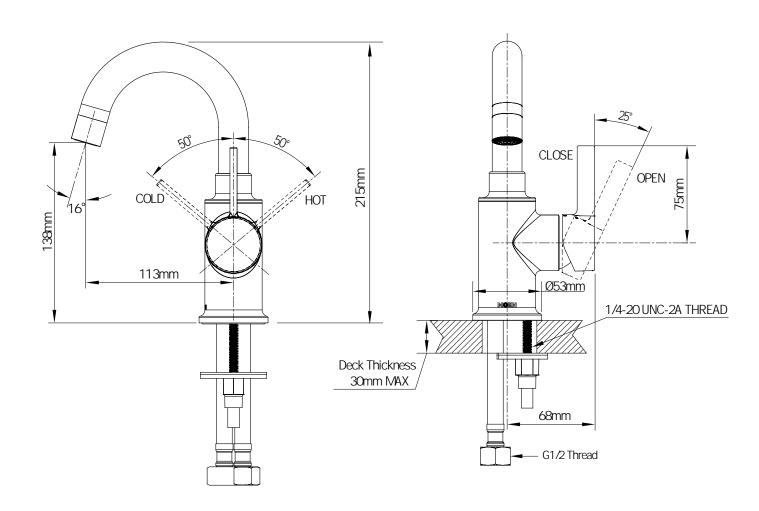

## **DESCRIPTION**

- Metal construction with a chrome and spot resistant stainless finish
- G1/2 inlet connections
- Includes 600mm long flexible inlet hoses

## **OPERATION**

- Lever style handle
- Pull-on /Push-off
- Temperature controlled through 100 degree arc of handle travel

#### FI OW

- Flowrate is about 5.39L/min at 0.3Mpa with aerator
- Flowrate is about 3.19L/min at 0.1Mpa with aerator

# **CARTRIDGE**

• MOEN Duralast cartridge

## **STANDARD**

• Designed to meet GB 18145

### WARRANTY

• 5years limited warranty against leaks and drips



ORCHID
Single Mount Single-Handle Lavatory Faucet

Models: GN19121/GN19121SRN

NOTE: THIS FAUCET IS DESIGNED TO BE INSTALLED THRU 34mm MIN. TO 38mm MAX.DIA.HOLE



CRITICAL DIMENSION

(DO NOT SCALE)