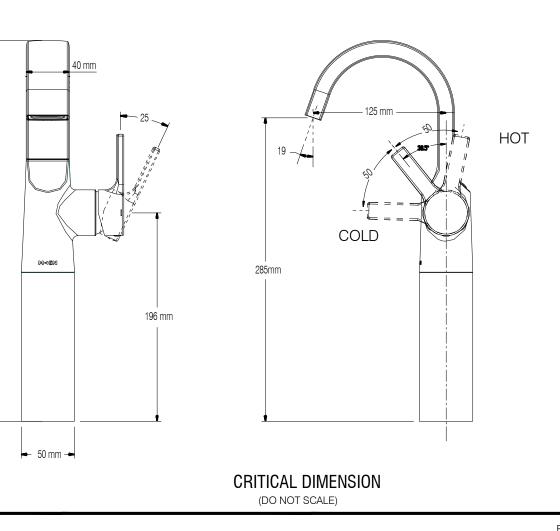

# MOEN'

### DESCRIPTION

- Metal construction with a chrome finish
- Include 2 pieces of 800mm long flexible connect hose with G1/2 connector.

#### **OPERATION**

- Lever style handle
- Pull-on / Push-off
- Temperature controlled through 100 degree arc of handle travel

#### FLOW

- Flowrate is about 0.10L/s under 0.3Mpa with restrictor and aerator
  - Flowrate is about 0.07L/s under 0.1Mpa with restrictor and aerator

#### CARTRIDGE

- MOEN Duralast 146565 cartridge design
  Nonmetallic / nonferrous and ceramic material

#### **STANDARD**

Designed to meet GB 18145

#### WARRANTY

358 mm

• 5 years limited warranty against leaks and drips



## Fascination 1H Lavatory Vessel MODEL: GN63123